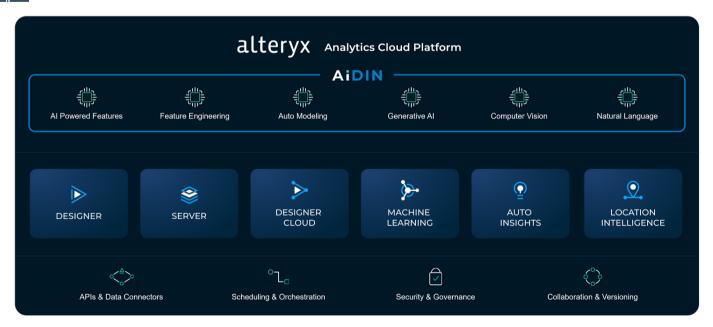

# Alteryx AiDIN

#### Q1. What is Alteryx AiDIN?

Alteryx AiDIN is the AI engine that infuses the power of generative Artificial Intelligence (AI) & Machine Learning (ML) across the Alteryx Analytics Cloud Platform. Alteryx AiDIN combines the best of generative AI and ML with an end-to-end, unified, enterprise-grade analytic platform that enables anyone to make intelligent decisions across the enterprise. To learn more about the Alteryx AiDIN announcement, visit the announcement blog on Input.

#### Q2. What are some examples of Alteryx AiDIN?

Alteryx AiDIN powers a number of features within products across the Alteryx Analytics Cloud Platform. New generative AI features include:

- Magic Documents for Auto Insights: Synthesize and summarize critical insights with generative Al.
  - Magic Documents automatically summarizes findings and key insights from a user's Mission into an Email message or PowerPoint deck for any audience.
  - With this feature, users can apply the generative text capabilities of GPT models to create trusted communications that are clear, concise and compelling.
- Workflow Summary Tool for Designer: Summarize workflows in Designer with generative Al.
  - The Workflow Summary Tool uses enterprise-grade generative AI to automatically summarize and explain an Alteryx Designer workflow for improved governance and auditability.