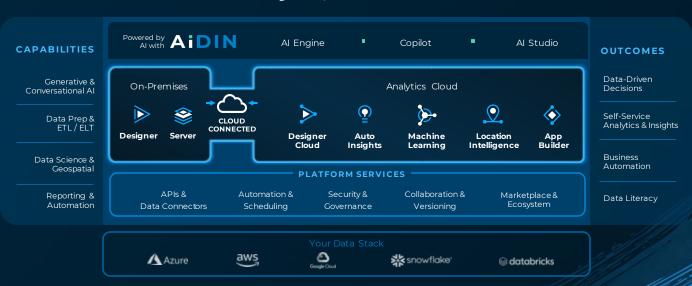

# CORE SOLUTIONS

#### Alteryx AiDIN

Alteryx AiDIN is the Alengine that powers the Alteryx Al platform, bringing enterprise-grade machine learning and generative Althroughout the Alteryx Al platform — for faster time to value, streamlined innovation, improved operations and enhanced governance.

#### Alteryx Designer Cloud

Alteryx Designer Cloud is a no-code/low-code, cloudnative, self-service data preparation solution that reduces the time, technical skills, and costs required to build and automate data pipelines in the cloud.

#### Alteryx Machine Learning

Alteryx Machine Learning provides cloudnative, approachable and automated machine learning (AutoML) capabilities.

#### Alteryx Designer and Alteryx Server

storytelling.

**Alteryx Auto Insights** 

Alteryx Designer allows analysts and data scientists to prep, blend, and create statistical, predictive, and forecasting models. Alteryx Server is a secure and scalable server-based product for scheduling, sharing, and running apps and models created in Alteryx Designer for others in the organization to leverage.

Alteryx Auto Insights is a cloud-native analytics solution that allows business users to make data-led decisions by

anomaly detection, root cause analysis, and data

automating the process of finding insights using Al-driven

#### Alteryx Location Intelligence

Alteryx Intelligence Suite is a Designer add-on that gives business users and advanced analysts the tools to easily uncover insights in unstructured and semi-structured data.