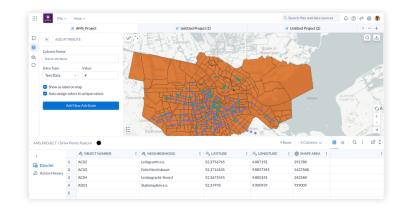

### Calculate and Aggregate

Facilitate customer insights, area analysis, and demographic data analysis for identifying target areas and developing personalized offers.