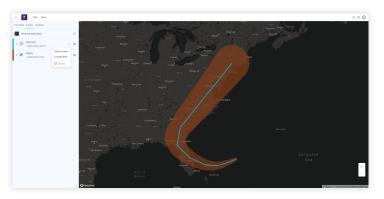

# Visualize Using Data from Multiple Sources

Combine data from on-prem and cloud sources to precisely calculate drive times, define trade areas, and perform other geospatial analysis.