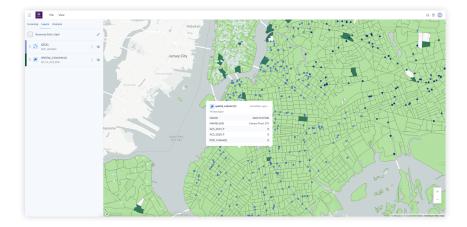

The interactive explorer supports common spatial processes that summarize area information and help you visualize data without needing to hit the run button.

You can also use your geocoded data from multiple data sources, including Snowflake, with Location Intelligence to add spatial demographic layers all in a map-centered user interface

### ALTERYX LOCATION INTELLIGENCE FEATURES

Explore data from almost any source with cloud-based, map-centric analysis

Join and enrich data by spatial relationship with visual guidance

Incorporate data to analyze drive times, trade areas, customer locations, and more

### Empower Business Leaders and Analysts

Easy-to-use geospatial capabilities allow users to interact and explore visual data using a browser-based interface.