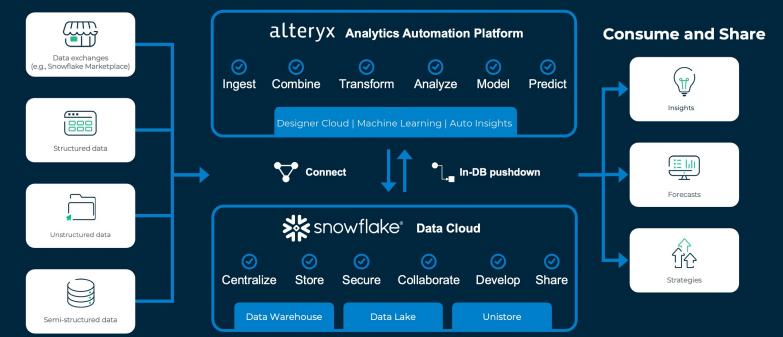

### **BUILD A MODERN ANALYTICS STACK IN THE CLOUD**

Accelerate your cloud modernization journey by combining solutions that create an end-to-end stack leveraging the cloud. Connect the Alteryx Analytics Cloud Platform with Snowflake to harness the benefits of cloud across the data value chain, including scalable computing power, governance, and collaboration.

The Alteryx Analytics Cloud Platform delivers on the promise of cloud by making it easy for everyone to access data and transform it into value. Workers across the organization can use Alteryx's intuitive interface and no-code, drag-and-drop building blocks to transform data, get insights, and build models – all while using the capabilities of the Snowflake Data Cloud.

#### **CLOUD-BASED ACCESS TO DATA SOURCES**

Access your data from anywhere via Snowflake, and your analytics from anywhere via Alteryx Analytics Cloud. Snowflake and the Alteryx Analytics Cloud Platform enable collaboration across roles, on any device, with a browser-based interface.

#### SEAMLESS CONNECTIVITY

Connect to Snowflake with Alteryx Designer Cloud's built-in Snowflake integration.

#### AUTOMATED DATA PREPARATION

Designer Cloud reduces the time, technical skills, and costs required to build and automate data pipelines using Snowflake data.

#### POWERFUL PUSHDOWN PROCESSING

Designer Cloud is optimized for in-database pushdown processing with Snowflake. Pushdown allows you to utilize the limitless scalability of Snowflake to get to insights faster.

#### APPROACHABLE MACHINE LEARNING

Business experts of any skillset can use Alteryx Machine Learning for high-value data science and ML use cases, with automated machine learning (AutoML) and feature engineering.

#### **SMARTER, FASTER INSIGHTS**

With its AI capabilities, Alteryx Auto Insights unlocks insights that can be applied across your entire organization. From sales and marketing to finance and operations, your entire team will gain new knowledge that can be used to get greater results. Stop guessing. Start optimizing.